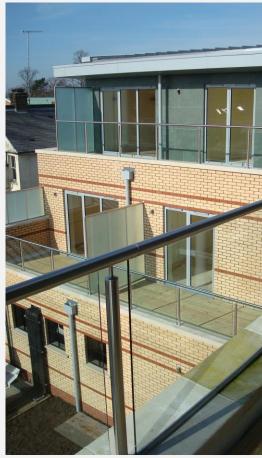

## **DESCRIPTION**

Construction of a three-storey building comprising six, two-bed and two one-bed apartments, finished to a high specification for open market sale, and a ground floor business unit and nine covered car parking spaces. Features of each apartment include solid oak-faced kitchen units, engineered wood floors with underfloor heating and large decked balconies.