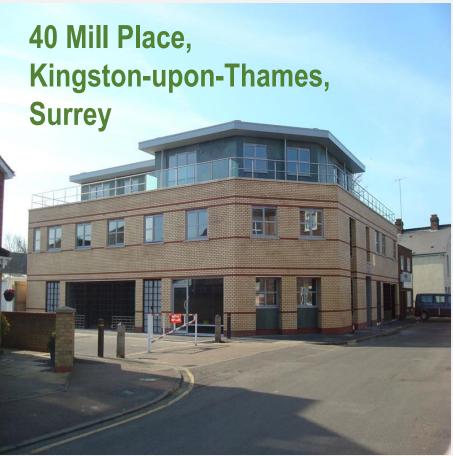

### **PROJECT**

40 Mill Place, Kingston-upon-Thames, Surrey

## **DESCRIPTION**

Construction of a three-storey building comprising six, two-bed and two one-bed apartments, finished to a high specification for open market sale, and a ground floor business unit and nine covered car parking spaces. Features of each apartment include solid oak-faced kitchen units, engineered wood floors with underfloor heating and large decked balconies.